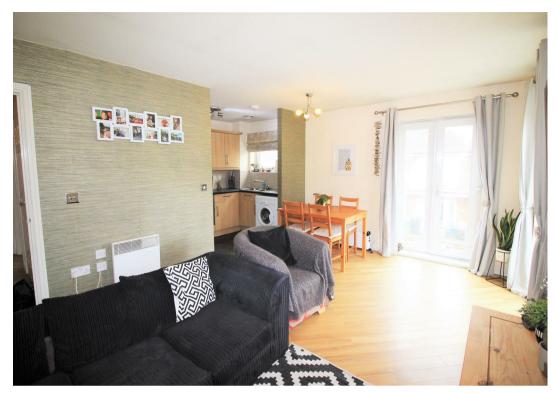

## Philmont Court CV4 9BF

A well presented, larger than average two bedroom second floor apartment located in the popular area of Tile Hill. The property provides bright, spacious accommodation and briefly comprises of spacious lounge with dual aspect patio doors and wrap around South and West facing balcony overlooking large grass area, fitted kitchen, two double bedrooms, the master having an en-suite and a bathroom. Other features include allocated parking and a secure phone entry system. Unfurnished, No Pets. EPC Rating C