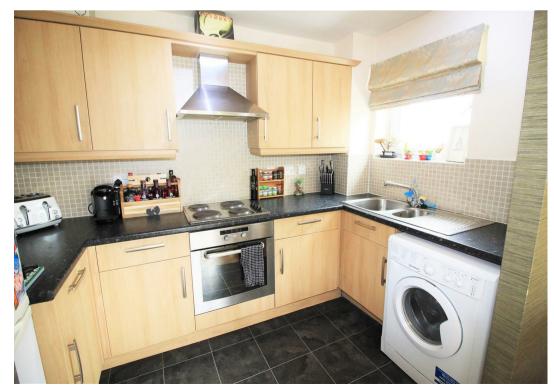

## Philmont Court CV4 9BF

A well presented, larger than average two bedroom second floor apartment located in the popular area of Tile Hill. The property provides bright, spacious accommodation and briefly comprises of spacious lounge with dual aspect patio doors and wrap around South and West facing balcony overlooking large grass area, fitted kitchen, two double bedrooms, the master having an en-suite and a bathroom. Other features include allocated parking and a secure phone entry system. Unfurnished, No Pets. EPC Rating C