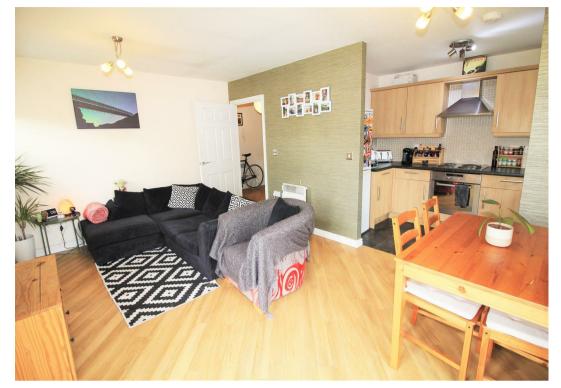

## Philmont Court CV4 9BF

A well presented, larger than average two bedroom second floor apartment located in the popular area of Tile Hill. The property provides bright, spacious accommodation and briefly comprises of spacious lounge with dual aspect patio doors and wrap around South and West facing balcony overlooking large grass area, fitted kitchen, two double bedrooms, the master having an en-suite and a bathroom. Other features include allocated parking and a secure phone entry system. Unfurnished, No Pets. EPC Rating C