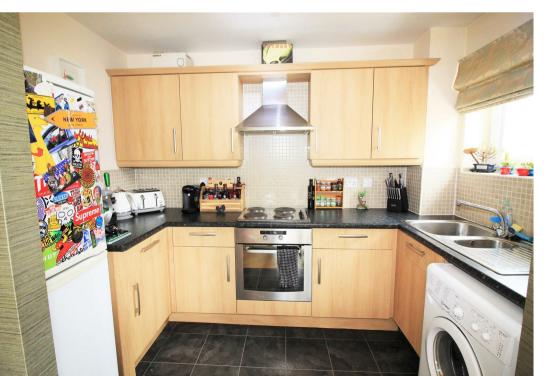

## Philmont Court CV4 9BF

A well presented, larger than average two bedroom second floor apartment located in the popular area of Tile Hill. The property provides bright, spacious accommodation and briefly comprises of spacious lounge with dual aspect patio doors and wrap around South and West facing balcony overlooking large grass area, fitted kitchen, two double bedrooms, the master having an en-suite and a bathroom. Other features include allocated parking and a secure phone entry system. Unfurnished, No Pets. EPC Rating C